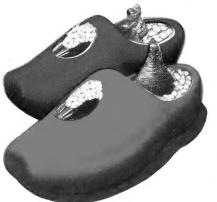

# **Historic, Archive Document**

Do not assume content reflects current scientific knowledge, policies, or practices.

Real Wooden Dutch Shoes with Paperwhite Narcissus

All the way from Holland, comes this superb gift, wooden shoes each packed with pebbles and a **Paperwhite Narcissus** bulb. Just add water. They grow into fragrant white flowers.

GIFT BOXED IN SAME COLOR PAIRS—Red, Blue, Green, Yellow, and Natural.

\$2.75
2 Pairs for \$5.00

Pair

A gift with an old world flavor

CHILDREN CAN WEAR THEM